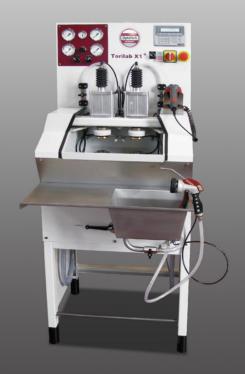

## Torilab X1+

**Polishing Machine** 

The OptoTech Torilab X1<sup>+</sup> is a 2 spindle machine for polishing toric, spheric and freeform design lenses with only a handful of OptoTech flexible tools. The tools have an excellent tool life time so that the consumable cost for operating a Torilab X1<sup>+</sup> will be extraordinary low. The handling of the machine is as easy as the well-known standard Torilab polishing machines.

- The Torilab X1<sup>+</sup> is your plus in economic ophthalmic lens processing and the reliable and cost-effective entrance in freeform lens production.
- Designed for plastic and mineral glass
- Fully PLC-controlled with independent pressure controls for the tools and the cylinder
- Macro functionality
- Host interface connection
- Compatible to standard block systems
- Minimal machining times due to the ideal kinematics
- Maintenance friendly design
- Low space requirement due to compact design
- Design according to CE requirements