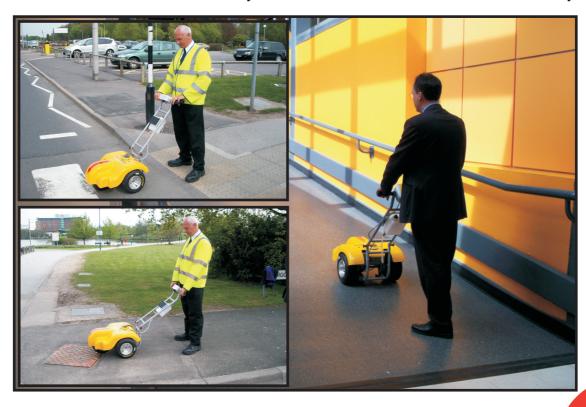

The device can be used in many applications such as:

- pedestrian areas
- road surfaces
- paint markings
- reinstatements
- man holes
- accident sites

micro GripTester is a cost effective and dynamic alternative to Pendulum spot measurements

- One man operation (weight < 21Kg)</li>
- Continuous measurement (every 48mm)
- Self wetting
- Stable
- Same measuring principle as GripTester
- Same Measuring Tyre as GripTester
- Integrated GPS
- No user calibration required
- Not affected by bends, cambers or inclines
- Horizontal slope is measured and reported
- Annual Certification by Findlay Irvine