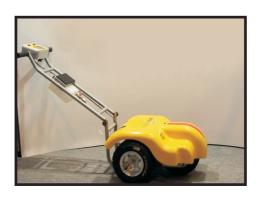

## Managing your network for skid resistance micro GripTester (µGT)

**micro GripTester** has been developed by Findlay Irvine to measure skid resistance of any paved area or paint markings at walking pace. micro GripTester is based on the same measuring principles as the GripTester which is used worldwide to measure skid resistance at traffic speeds.

- One man operation (weight < 21Kg)</li>
- Continuous measurement (every 48mm)
- Self wetting
- Stable
- Same measuring principle as GripTester
- Same Measuring Tyre as GripTester
- Integrated GPS
- No user calibration required
- Not affected by bends, cambers or inclines
- Horizontal slope is measured and reported
- Annual Certification by Findlay Irvine

## micro GripTester Specification

Dimensions: 510mm wide x 360 mm high

610/1200 mm length when push arm folded/extended

Weight: 21kg

Power Requirements: battery, full charge 6+ hours use

Distance Resolution: 48mm, configurable averages 1m to 10m
Test Speeds: Permissible speed range: 0.7m/s to 1m/s
Typical test speed: 0.7m/s (2.5kmph)